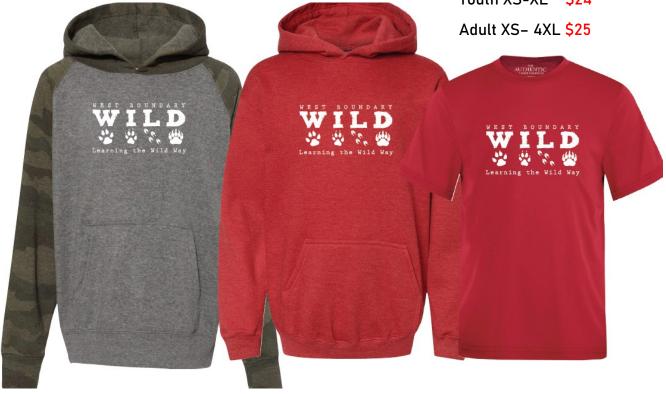

## WBES Spirit Wear

Embroidered
Striped Toque
(OSZ) \$20

All specs and size charts available will be posted to the PAC Facebook page.

ADD YOUR STUDENT'S NAME FOR —\$5.00

Nickel Heather Camo

**Sweater** 

Youth XS-XL \$45

Adult XS-3XL \$67

Heather Red Sweater

Youth XS-XL \$36

Adult XS-3XL \$38

Red True Fit Tee

Youth XS-XL \$24

## **ORDER DUE: October 20th, 2022**

| TUDENT NAME: |      |          |       |                |    | TEACHER  |              |
|--------------|------|----------|-------|----------------|----|----------|--------------|
| Nickel H     | eath | er Ca    | mo Sv | weate          | r  | Name \$5 | Total Cost   |
| EXAMPLE YTH  | XS   | S        | M     | <sup>L</sup> A | XL | Audrew   | <i>\$ 50</i> |
| Youth \$45   | XS   | S        | М     | L              | XL |          |              |
| Adult \$67   | XS   | S        | M     | L              | XL |          |              |
|              |      |          |       |                |    |          |              |
| Red Hea      | ther | Swea     | ater  |                |    |          |              |
| Youth \$36   | XS   | S        | M     | L              | XL |          |              |
| Adult \$36   | XS   | S        | М     | L              | XL |          |              |
|              |      | ·        | ·     | ·              |    |          |              |
| Red True     | Fit  | Tee S    | hirt  |                |    |          |              |
| Youth \$24   | XS   | S        | М     | L              | XL |          |              |
| Adult \$25   | XS   | S        | М     | L              | XL |          |              |
| •            |      |          |       |                |    |          |              |
| ·            |      | <b>'</b> |       |                |    |          |              |
| Striped 1    | oqu  | e        |       |                |    |          |              |