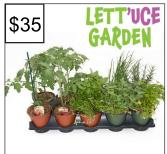

10-pack 4" Herbs An assortment of our finest herbs! Varieties include:

-Basil (Sweet) -Basil (Thai)

-Mint Mojito

-Thyme

-Peppermint

-Oregano

-Chives Onion

-Parslev

-Chives Garlic -Rosemary

Duplicates & substitutes may occur.

10-pack 4" Veggies Grow your own food this year in a garden or planter box! Varieties include:

-Tomatoes x 4 -Zucchini

-Cucumber -Peppers x 2

-Kale