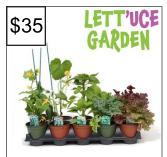

-Chives Garlic -Rosemary

Duplicates & substitutes may occur.

10-pack 4" Veggies Grow your own food this year in a garden or planter box! Varieties include:

-Tomatoes x 4 -Zucchini

-Cucumber -Peppers x 2

-Kale