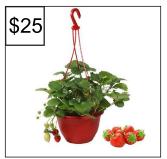

11" Strawberry Basket A kid favourite! Enjoy fresh strawberries all summer long. Ever bearing strawberries with different coloured blossoms in white or pink. Beautiful and delicious!

10-pack 4" Succulents Fast-growing in popularity, succulents are versatile & low maintenance. Ideal as house decor and gifts! This 10-pack offers excellent variety and textures from the echeveria, sedum, sedeveria and senecio families. Duplicates & substitutes may occur.