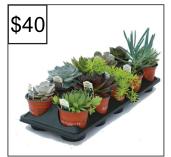

11" Strawberry Basket A kid favourite! Enjoy fresh strawberries all summer long. Ever bearing strawberries with different coloured blossoms in white or pink. Beautiful and delicious!

10-pack 4" Succulents Fast-growing in popularity, succulents are versatile & low maintenance. Ideal as house decor and gifts! This 10-pack offers excellent variety and textures from the echeveria, sedum, sedeveria and senecio families. Duplicates & substitutes may occur.