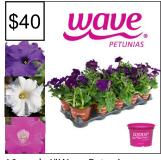

10-pack 4" Wave Petunias The popular cascading Wave petunias bring eve-catching colour to gardens, planter boxes and hanging baskets.

Colours: Purple, White, Pink Cannot mix & match colours in a flat

10-pack 4" Marigolds Marigolds add a pop of colour and brightness to enjoy all season. Excellent companion plants for many vegetables!