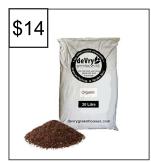

Colours: Orange

Premium Soil 30 L A bag of organic potting soil, perfect for filling containers. This hearty mix helps plants grow to their full potential. Enriched with: compost, kelp, fish meal, peat moss, glacial rock dust, & rice hulls.