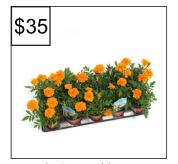

10-pack 4" Wave Petunias The popular cascading Wave petunias bring eve-catching colour to gardens, planter boxes and hanging baskets.

Colours: Purple, White, Pink Cannot mix & match colours in a flat

10-pack 4" Marigolds Marigolds add a pop of colour and brightness to enjoy all season. Excellent companion plants for many vegetables!

Colours: Orange

Premium Soil 30 L A bag of organic potting soil, perfect for filling containers. This hearty mix helps plants grow to their full potential. Enriched with: compost, kelp, fish meal, peat moss, glacial rock dust, & rice hulls.