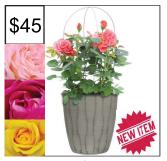

12" Rose Patio Planters Introducing the popular patio and garden rose! This perennial will add colour year after year. Please note that colours cannot be selected. May receive light pink, dark pink, white, or yellow.