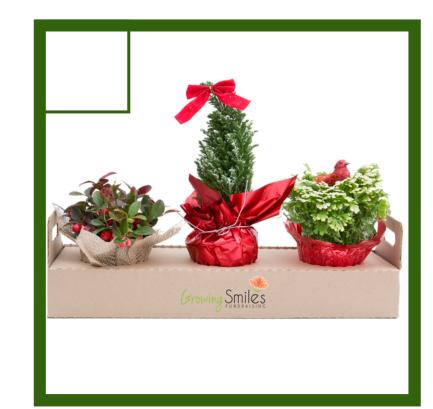

Table Top Trio

The perfect Gift Pack! 1 gaultheria, 1 mini cypress and 1 frosty fern complete this trio whether you need a gift for a teacher, coach, or even you. Complete with the pot covers and holiday decor there is a plant for anyone you need.