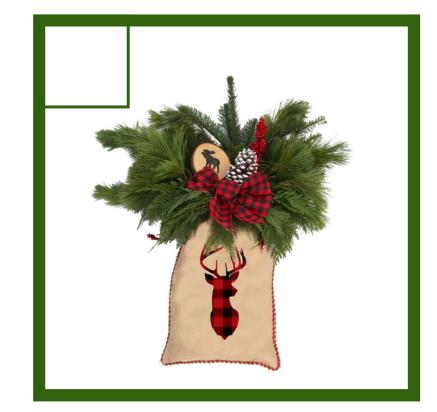

Hanging Greenery Bough

Greenery that is versatile! A fun, vintage burlap bag holds premium greens and red ilex berry branches. Completing the look are holiday picks like a bow and a pinecone. Lean it up against stairs, benches, or your home and hang from your door.