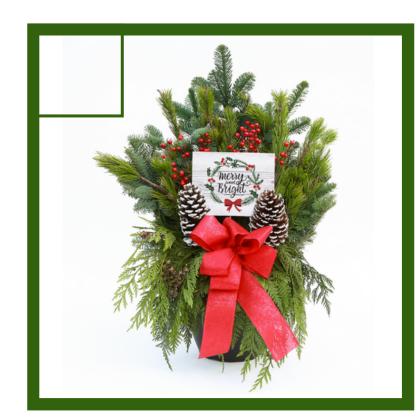

**Outdoor Greenery Arrangement** 

Welcome your guests in from the cold with this large, beautiful and fresh holiday greenery arrangement. Pinecones, berries and a large red bow complete the festive look. Standing at 2 feet tall this statement piece is sure to inspire the joyful spirit!