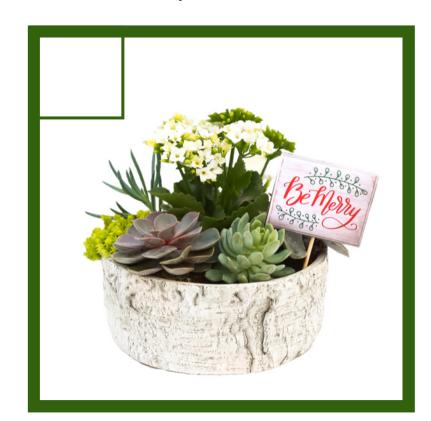

Succulent Bowl

A non-traditional center piece. An assortment of popular succulents planted in a 9" ceramic bowl is perfect for your coffee table or as a holiday gift. A flowering kalanchoe is surrounded by a variety of different sedum, echeveria and senecio.