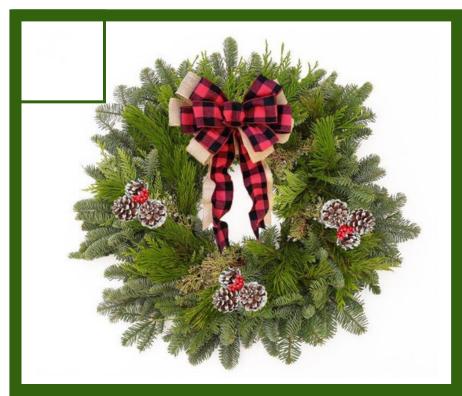

Holiday Wreath

A Holiday Wreath is a classic door upgrade. Fresh noble, cedar and juniper decorated with a large plaid bow, frosted pinecones and red berries are sure to give you and your guests a homey warm feeling from the outside.