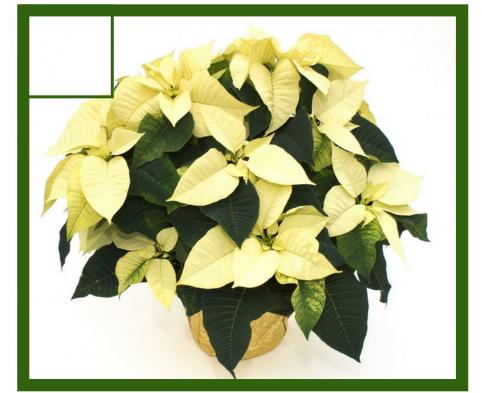

## Growing Smiles Winter Fundraiser

65" Premium Poinsettia

A Holiday Favourite! Brighten up any room this winter with a vibrant poinsettia. Available in red and white, the poinsettia is perfect for your home, hotels, restaurants and banks over the holidays.