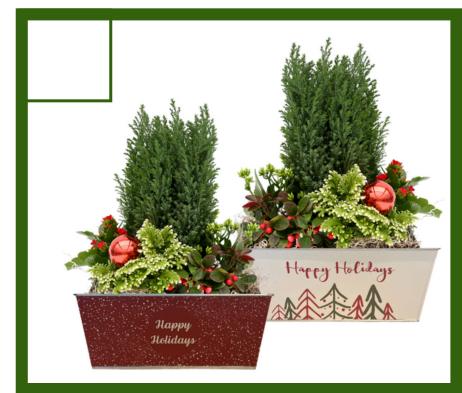

**Indoor Tropical Planter** 

Add a festive look to your table with a mixed tropical planter. There are four different plant varieties planted in these rectangular holiday themed tins. Planter container designs do vary and cannot be requested.