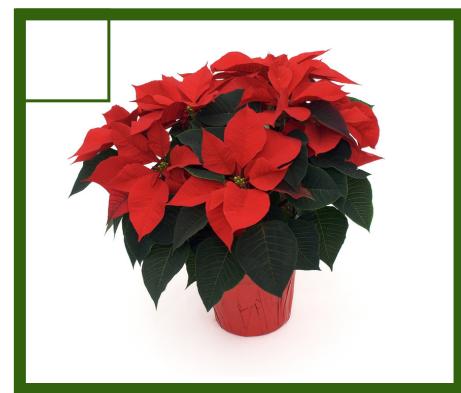

## Growing Smiles Winter Fundraiser

65" Premium Poinsettia

A Holiday Favourite! Brighten up any room this winter with a vibrant poinsettia. Available in red and white, the poinsettia is perfect for your home, hotels, restaurants and banks over the holidays.

10" Premium Poinsettia

Make a statement! These 10" red poinsettias are the center of attention due to their size. They arrive ready to display and include a colour coordinated pot cover. **Only available in Red.** 