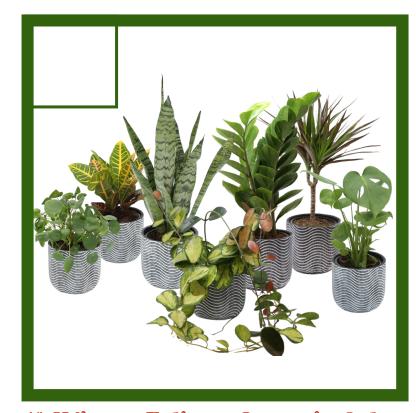

6" Winter Foliage Ceramic 2pk

A gift for you, a gift for me, this 2-pack of tropicals was designed for gifting! Each 6" tropical is set in a grey textured ceramic pot cover. Tropical varieties may include: Monstera, Sansevieria, Pilea, Croton, Hoya Tri-color, ZZ, and Dracaena - each one easy to care for. Assortments cannot be requested.